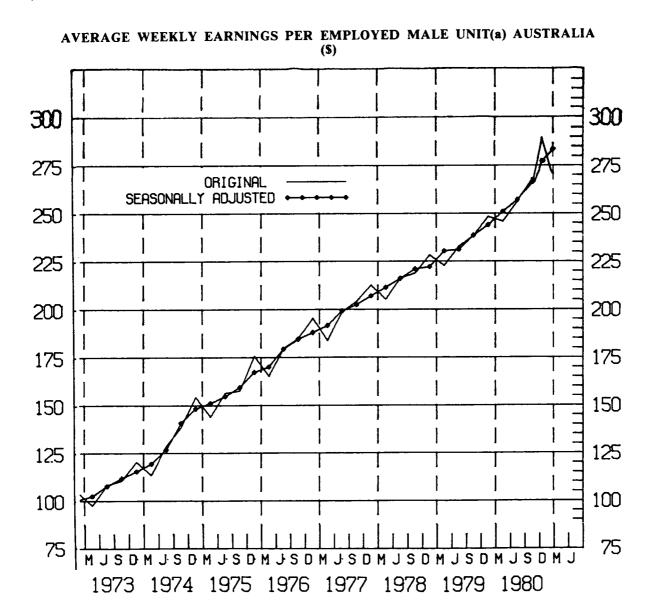

The estimate of average weekly earnings per employed male unit in seasonally adjusted terms, is \$283.90. (This is a seasonally adjusted estimate of the average earnings, before tax, of all male civilian employees in Australia, including the highest paid as well as the lowest.)

#### Male units

Particulars of wages and salaries paid are not available for males and females separately from the sources used for this series; average weekly earnings have therefore been calculated in terms of male units, i.e. total male employees plus a proportion of female employees, the proportion being derived from the estimated ratio of female to male average earnings. Different ratios of female to male average earnings are used for individual States, based on information from regular surveys of weekly earnings and hours and other sources. Ratios used for the current quarter are as follows: New South Wales 67 per cent, Victoria 67, Queensland 66, South Australia 66, Western Australia 62, Tasmania 64, the Northern Territory 63, and the Australian Capital Territory 66. As the number of male units used in calculating Australian average weekly earnings is the sum of the estimates for the States and Territories, a separate ratio for Australia is not used, but the weighted average of the State and Territory ratios is approximately 66 per cent. Changes in these ratios may be necessary from one period to another to reflect, for example, appreciable and sustained changes in the levels of male overtime earnings or changes in the occupational structure. However, small differences in these ratios have relatively little effect on the earnings figures; if the ratio is understated by one per cent then average weekly earnings of \$250 would be overstated by about \$1.00.

## Symbols and other usages

r figure or series revised since previous issue

R. J. CAMERON Australian Statistician

TABLE 1. AVERAGE WEEKLY EARNINGS PER EMPLOYED MALE UNIT(a): AUSTRALIA

|           |                |                                 |                             |                          |             | (1)            |                                 |                             |                          |
|-----------|----------------|---------------------------------|-----------------------------|--------------------------|-------------|----------------|---------------------------------|-----------------------------|--------------------------|
| Quarter   | Original<br>\$ | Seasonally<br>adjusted(b)<br>\$ | Quarterly<br>change(c)<br>% | Annual<br>change(d)<br>% | Quarter     | Original<br>\$ | Seasonally<br>adjusted(b)<br>\$ | Quarterly<br>change(c)<br>% | Annual<br>change(d)<br>% |
| 1976—     |                |                                 |                             |                          | 1979—       |                |                                 |                             |                          |
| March     | 165.30         | 170.10                          | +1.7                        | +12.6                    | March       | 222.80         | 230.40                          | +3.7                        | .00                      |
| June      | 179.80         | 179.40                          | +5.5                        | +16.0                    | June        | 232.60         |                                 |                             | +9.0                     |
| September | 184.80         | 184.60                          | +2.9                        | +15.8                    |             |                | 230.90                          | +0.2                        | +6.9                     |
|           | 195.40         |                                 |                             |                          | September   | 238.90         | 239.10                          | +3.6                        | +8.2                     |
| December  | 193.40         | 188.10                          | +1.9                        | +12.5                    | December    | 248.90         | 244.30                          | +2.2                        | +9.9                     |
| 1977—     |                |                                 |                             |                          | 1980—       |                |                                 |                             |                          |
| March     | 183.80         | 191.50                          | +1.8                        | +12.6                    | March       | 245.70         | 250.90                          | +2.7                        | +8.9                     |
| June      | 198.70         | 199.10                          | +4.0                        | +11.0                    | June r      | 257.90         | 258.60                          |                             |                          |
| September | 204.10         | 202.40                          | +1.7                        | +9.6                     |             |                |                                 | +3.1                        | +12.0                    |
| December  | 212.50         | 206.90                          |                             |                          | September r | 270.40         | 270.20                          | +4.5                        | +13.0                    |
| December  | 212.30         | 200.90                          | +2.2                        | +10.0                    | December r  | 289.70         | 278.10                          | +2.9                        | +13.8                    |
| 1978—     |                |                                 |                             | •                        | 1981—       |                |                                 |                             |                          |
| March     | 205.10         | 211.40                          | +2.2                        | +10.4                    | March       | 270.60         | 283.90                          | 40.1                        | .12.2                    |
| June      | 216.30         | 216.00                          | +2.2                        | +8.5                     | waren       | 270.00         | 203.90                          | +2.1                        | +13.2                    |
| September | 218.90         | 220.90                          | +2.3                        |                          |             |                |                                 |                             |                          |
|           |                |                                 |                             | +9.1                     |             |                |                                 |                             |                          |
| December  | 228.20         | 222.20                          | +0.6                        | +7.4                     |             |                |                                 |                             |                          |